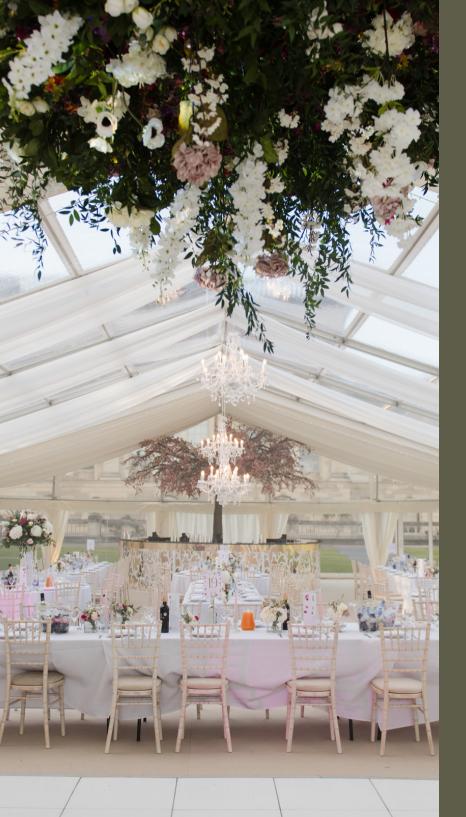

## MARQUEE WEDDINGS

For larger weddings and events, marquees can be set up on the South Front Lawns, enjoying the views down to the Octagon Lake and Corinthian Arch.

Ground Hire: £19,500 + VAT

Fees do not include the cost of the marquee itself and marquees must be supplied by T&L Marquees.

To Include:

Ground rent of South Lawn to position marquee (one position only)
Use of South Portico for drinks reception
Car Parking on the North Front of Stowe House
4 x Parking Marshalls to assist with car parking
4 x Onsite security personnel
Hire of Stowe House Kitchens
12pm guest arrival – midnight departure
Changing facilities